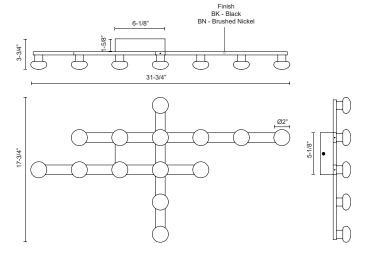

## **SPECIFICATION DETAILS**

| Fixture Dimensions      | L31-3/4" x W17-3/4" x H3-3/4"                              |
|-------------------------|------------------------------------------------------------|
| Light Source            | LED with DC Driver                                         |
| Wattage                 | 51W                                                        |
| Total Lumens            | 4400lm                                                     |
| <b>Delivered Lumens</b> | BK-1100lm*; BN-1250lm;                                     |
| Voltage                 | 120V                                                       |
| Color Temperature       | 3000K                                                      |
| CRI (Ra)                | 90CRI                                                      |
| Optional Color Temps    | 2700K - 5000K Available, Minimum Order Quantities<br>Apply |
| LED Rated Life          | 50,000 hours                                               |
| Dimming                 | 100% - 10%, TRIAC or ELV Dimmer (Not Included)             |
| Glass Details           | Opal Glass                                                 |
| ADA Compliant           | Yes                                                        |
| Location                | Dry                                                        |
| Mounting Style          | All Orientation; Ceiling and Wall;                         |
| CEC Title 24 JA8        | Yes, JA8-2022                                              |
| Canopy Dimensions       | L6-1/8" x W5-1/8" x H1-5/8"                                |
| Paint Finish            | BK02; BN01;                                                |