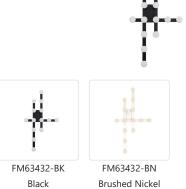

## DESCRIPTION

The Rezz collection is the reimagining of the old Hollywood style we know and love. Simple, glamorous opal glass diffusers dance around a modern, minimal frame to create a totally new look. This collection is simple and stunning, great for a wide variety of design sensibilities. Available in Matte Black or Brushed Nickel accents.